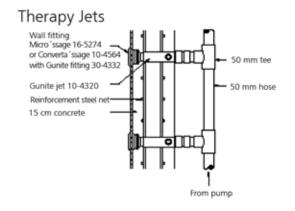

Customer Service.

# **S**utions



## **Air**Jet

High volume air jet with 16 side outlets.



# **Gunite**Equipment

#### Extensive pump range

Balboa offers a broad range of swimming pool and spa pumps.

You can find detailed overview of model ranges, performance, features and benefits on www.balboawater.com



# **HydroJet**

A big compact jet with directional front option with extended wall fittings.



## **Gunite**Jet

The ultimative jets for gunite applications. 2 directional and 1 Micro´ssage rotating front option.

Remember to extend the nozzle when using extended wall fitting to secure optimal venturi and massage effect (30-4312 + 30-4401).

Note:  $1 \times 30-4401T$  is included when you

order 10-4320



### **Useful Guidelines for Gunite Installations**

## **TherapyJets**





#### **TherapyJets**



#### AirChannels/

AirJets



#### SuctionFor

**TherapySystem**