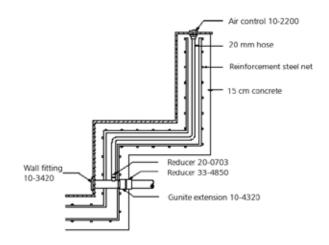

utions



## **Air**Jet

High volume air jet with 16 side outlets.



# **Gunite**Equipment

#### Extensive pump range

Balboa offers a broad range of swimming pool and spa pumps.

You can find detailed overview of model ranges, performance, features and benefits on www.balboawater.com



# **HydroJet**

A big compact jet with directional front option with extended wall fittings.



## **Gunite**Jet

The ultimative jets for gunite applications. 2 directional and 1 Micro´ssage rotating front option.

Remember to extend the nozzle when using extended wall fitting to secure optimal venturi and massage effect (30-4312 + 30-4401).

Note:  $1 \times 30-4401T$  is included when you

order 10-4320



### **Useful Guidelines for Gunite Installations**

## **TherapyJets**





#### **TherapyJets**



#### AirChannels/

AirJets



#### SuctionFor

**TherapySystem**