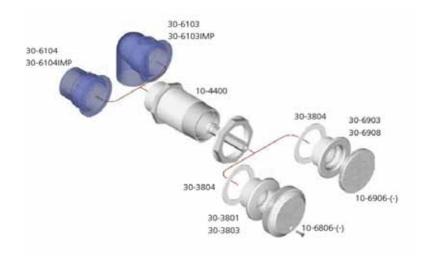

## **Gunite**Jet

The ultimative jets for gunite applications. 2 directional and 1 Micro´ssage rotating front option.

Remember to extend the nozzle when using extended wall fitting to secure optimal venturi and massage effect (30-4312 + 30-4401).

Note:  $1 \times 30-4401T$  is included when you

order 10-4320