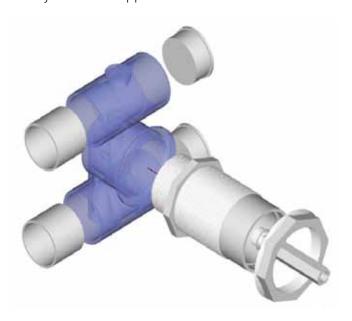

## **Gunite**Jet

The ultimative jets for gunite applications. 2 directional and 1 Micro´ssage rotating front option.

Remember to extend the nozzle when using extended wall fitting to secure optimal venturi and massage effect (30-4312 + 30-4401).

Note:  $1 \times 30-4401T$  is included when you

order 10-4320