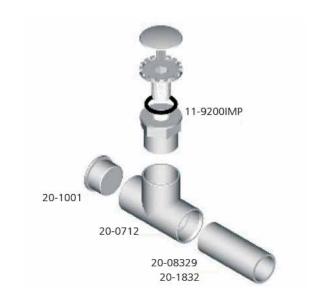

# GuniteEquipment Your Single Source Solution



## **Hydrotherapy Jets Air Jets Suctions**

For your Gunite Applications





Balboa has a wide range of articles suitable for gunite applications.
Gunite applications are special compared to acrylic installations.

The main difference is the thick walls that demand extended fittings.

The shown products are designed and commonly used for gunite applications.

However, our extensive jet and fitting range can be used for gunite as well.

For further information you can always visit our website on www.balboawater.com or contact our Customer Service.

# **S**utions



## **Air**Jet

High volume air jet with 16 side outlets.



# **Gunite**Equipment

#### Extensive pump range

Balboa offers a broad range of swimming pool and spa pumps.

You can find detailed overview of model ranges, performance, features and benefits on www.balboawater.com



# **HydroJet**

A big compact jet with directional front option with extended wall fittings.



## **Gunite**Jet

The ultimative jets for gunite applications. 2 directional and 1 Micro´ssage rotating front option.

Remember to extend the nozzle when using extended wall fitting to secure optimal venturi and massage effect (30-4312 + 30-4401).

Note:  $1 \times 30-4401T$  is included when you

order 10-4320



### **Useful Guidelines for Gunite Installations**

## **TherapyJets**





#### **TherapyJets**



#### AirChannels/

AirJets



#### SuctionFor

**TherapySystem**