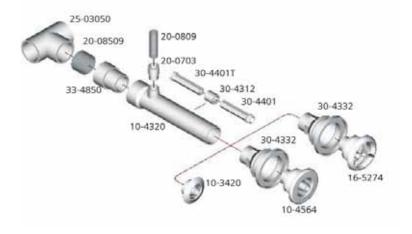

## **Gunite**Jet

The ultimative jets for gunite applications. 2 directional and 1 Micro´ssage rotating front option.

Remember to extend the nozzle when using extended wall fitting to secure optimal venturi and massage effect (30-4312 + 30-4401).

Note:  $1 \times 30-4401T$  is included when you

order 10-4320