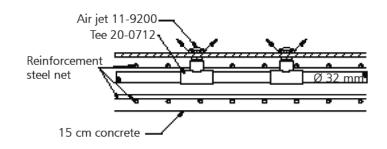

volume air jet with 16 side outlets.



# **Gunite**Equipment

#### Extensive pump range

Balboa offers a broad range of swimming pool and spa pumps.

You can find detailed overview of model ranges, performance, features and benefits on www.balboawater.com



# **HydroJet**

A big compact jet with directional front option with extended wall fittings.



## **Gunite**Jet

The ultimative jets for gunite applications. 2 directional and 1 Micro´ssage rotating front option.

Remember to extend the nozzle when using extended wall fitting to secure optimal venturi and massage effect (30-4312 + 30-4401).

Note:  $1 \times 30-4401T$  is included when you

order 10-4320



### **Useful Guidelines for Gunite Installations**

## **TherapyJets**





#### **TherapyJets**



#### AirChannels/

AirJets



#### SuctionFor

**TherapySystem**