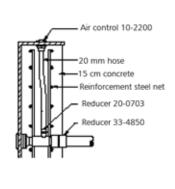

stomer Service.

# **S**utions



## **Air**Jet

High volume air jet with 16 side outlets.



# **Gunite**Equipment

#### Extensive pump range

Balboa offers a broad range of swimming pool and spa pumps.

You can find detailed overview of model ranges, performance, features and benefits on www.balboawater.com



# **HydroJet**

A big compact jet with directional front option with extended wall fittings.



## **Gunite**Jet

The ultimative jets for gunite applications. 2 directional and 1 Micro´ssage rotating front option.

Remember to extend the nozzle when using extended wall fitting to secure optimal venturi and massage effect (30-4312 + 30-4401).

Note:  $1 \times 30-4401T$  is included when you

order 10-4320



### **Useful Guidelines for Gunite Installations**

## **TherapyJets**





#### **TherapyJets**



#### AirChannels/

AirJets



#### SuctionFor

**TherapySystem**