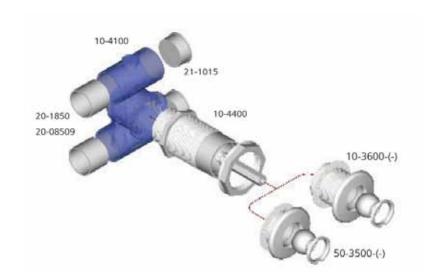

## **Air**Jet

High volume air jet with 16 side outlets.

# **HydroJet**

A big compact jet with directional front option with extended wall fittings.