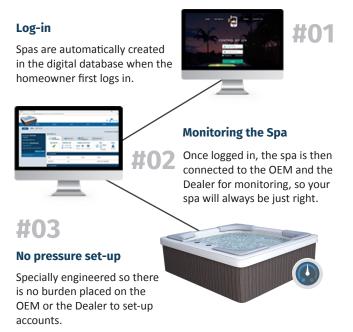

### No Touch Set-up

No wires. No cables necessary to set-up the spa on the home Wi-Fi network. Just easy "no touch set-up" with the iOS or Android app to connect to the spa.

### Anytime. Anywhere.

Spa Owners, Technicians and OEM's can monitor, troubleshoot and control the spa remotely.

### No hassle. No hook-ups.

No need to connect any hardware. All set-up is done through the app.