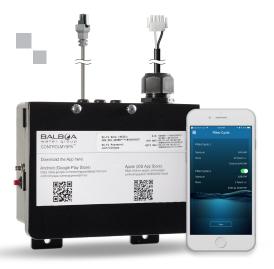

### No Touch Set-up

No wires. No cables necessary to set-up the spa on the home Wi-Fi network. Just easy "no touch set-up" with the iOS or Android app to connect to the spa.

### No hassle. No hook-ups.

No need to connect any hardware. All set-up is done through the app.