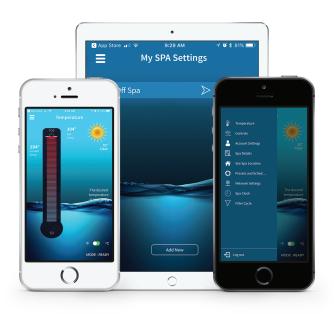

## Spa Professionals real-time access to the tub so you will think you are actually standing next to it.

We provide peace of mind for your customer, new app features, the ability to schedule events and smart heating so your spa is ready when you are.

- Peace of mind for your customer
  - Upsell remote monitoring
- Like being onsite
  - Access to all spa information
  - Real-time operational data
- Push notifications & messaging
  - Problem alerts
  - Error Codes
- Diagnose the fix before you arrive
  - Know what part(s) you need

# For the Spa Owner...

We provide peace of mind for your customer, an easy to use app with no access fees, the latest in Wi-Fi technology with alerts and reminders and the ability to schedule custom events.