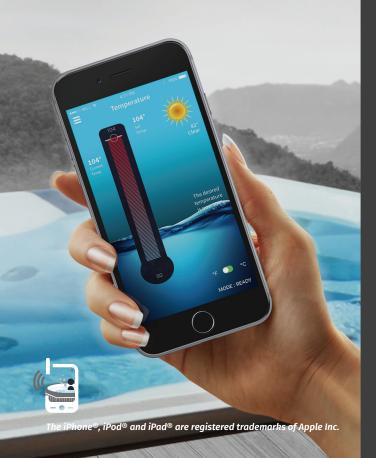

### No Touch Set-up

No wires. No cables necessary to set-up the spa on the home Wi-Fi network. Just easy "no touch set-up" with the iOS or Android app to connect to the spa.

### Anytime. Anywhere.

Spa Owners, Technicians and OEM's can monitor, troubleshoot and control the spa remotely.

#### Schedule events

Party ready to Saturday night romance all easily scheduled via the smartphone app.