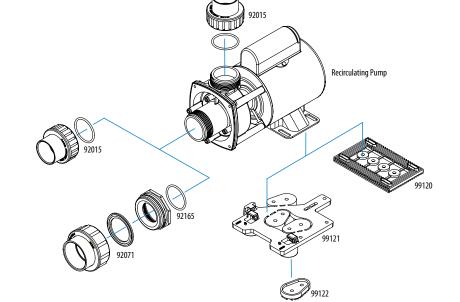

MATERIAL: White PVC

NOTE: To be used with the Recirculating Pump

92071 SHOWN

30168