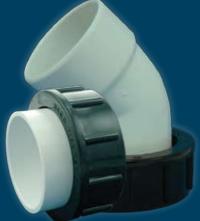

## Features and Benefits

- 1 2″ Slip pump unions, standard with 45 degree configurations
- 2 "One piece" 45 degree slip union reduces intake or return line restriction
- 3 Glue cup in standard union prevents glue from leaking into the pump
- 4 Thick oversized union nuts for increased strength and reliability
- 5 Tall ribs on union nut allow for even wet hands to easily hand tighten union
- 6 Choice of: O-ring or Rib Gasket Sealing System

| PART NUMBER | DESCRIPTION                        | BULK QUANTITY |
|-------------|------------------------------------|---------------|
| 92071       | 2″ Union with Rib Gasket           | 120           |
| 92074       | 2" Union with O-Ring               | 120           |
| 92077       | 2" 45 degree Union with Rib Gasket | 120           |
| 92078       | 2″ 45 degree Union with O-Ring     | 120           |

MATERIAL: White PVC

NOTE: To be used with the Recirculating Pump

92071 SHOWN

30168