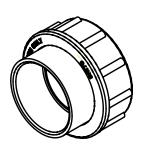

## Features and Benefits

- 1 2″ Slip pump unions, standard with 45 degree configurations
- 2 "One piece" 45 degree slip union reduces intake or return line restriction
- 3 Glue cup in standard union prevents glue from leaking into the pump
- 4 Thick oversized union nuts for increased strength and reliability
- 5 Tall ribs on union nut allow for even wet hands to easily hand tighten union
- 6 Choice of: O-ring or Rib Gasket Sealing System

| PART NUMBER | DESCRIPTION                        | BULK QUANTITY |
|-------------|------------------------------------|---------------|
| 92071       | 2″ Union with Rib Gasket           | 120           |
| 92074       | 2" Union with O-Ring               | 120           |
| 92077       | 2" 45 degree Union with Rib Gasket | 120           |
| 92078       | 2″ 45 degree Union with O-Ring     | 120           |

MATERIAL: White PVC

NOTE: To be used with the Recirculating Pump

92071 SHOWN

30168