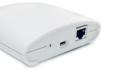

### HOW THE GATEWAY ULTRA WORKS (HOME MODULE)

Plug in the supplied Ethernet cable to a home router.

And then plug the other end of the Ethernet cable into the CMS™ Gateway Ultra Home Module.

Plug in the supplied power supply to wall power.

And then plug in the power supply into the CMS™ Gateway Ultra Home Module micro USB power port.

Stand next to your spa and ensure the power is on.

#### SMALL AND INCONSPICUOUS

Ultra small and easy to hide near your router without losing the signal. No WiFi necessary. Uses only secure propietary RF.