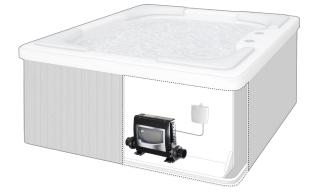

### HOW THE GATEWAY ULTRA WORKS (SPA MODULE)

Step 1 Insure the power is disconnected and off to all Spa Systems

**Step 2** Connect the Gateway Ultra Spa Module

Note: Install the Gateway Ultra Spa Module under the spa skirt as high as possible and away from any metal.