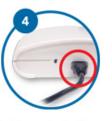

And then plug in the power supply into the CMS™ Gateway Ultra Home Module micro USB power port.

Stand next to your spa and ensure the power is on.