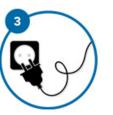

### HOW THE GATEWAY ULTRA WORKS (HOME MODULE)

Plug in the supplied Ethernet cable to a home router.

And then plug the other end of the Ethernet cable into the CMS™ Gateway Ultra Home Module.

Plug in the supplied power supply to wall power.

And then plug in the power supply into the CMS™ Gateway Ultra Home Module micro USB power port.

Stand next to your spa and ensure the power is on.