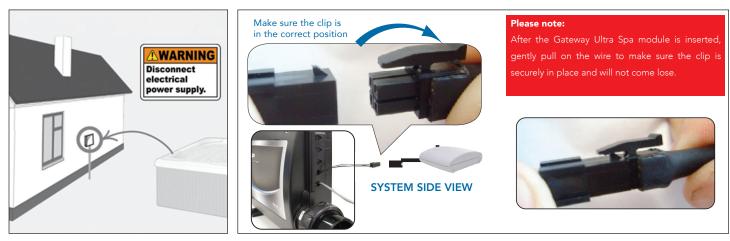

### HOW THE GATEWAY ULTRA WORKS (SPA MODULE)

Step 1 Insure the power is disconnected and off to all Spa Systems

**Step 2** Connect the Gateway Ultra Spa Module

Note: Install the Gateway Ultra Spa Module under the spa skirt as high as possible and away from any metal.

## 

**DOWNLOAD THE CONTROLMYSPA™ APP** Open the app and press "setup." Follow instructions

If you do not see the Gateway Ultra Spa connector from your system, please contact an electrician or your local spa technician to connect the Wi-Fi connector for you. DO NOT OPEN THE SPA SYSTEM AND ATTEMP TO CON-NECT THE WI-FI CONNECTOR YOURSELF. The high electrical voltage may harm or kill you.