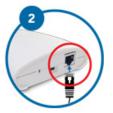

### HOW THE GATEWAY ULTRA WORKS (SPA MODULE)

Step 1 Insure the power is disconnected and off to all Spa Systems

**Step 2** Connect the Gateway Ultra Spa Module

Note: Install the Gateway Ultra Spa Module under the spa skirt as high as possible and away from any metal.