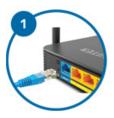

### HOW THE GATEWAY ULTRA WORKS (HOME MODULE)

Plug in the supplied Ethernet cable to a home router.

And then plug the other end of the Ethernet cable into the CMS™ Gateway Ultra Home Module.

Plug in the supplied power supply to wall power.