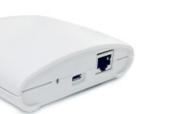

### HOW THE GATEWAY ULTRA WORKS (HOME MODULE)

Plug in the supplied Ethernet cable to a home router.

And then plug the other end of the Ethernet cable into the CMS™ Gateway Ultra Home Module.

Plug in the supplied power supply to wall power.

And then plug in the power supply into the CMS™ Gateway Ultra Home Module micro USB power port.

Stand next to your spa and ensure the power is on.

#### SMALL AND INCONSPICUOUS

Ultra small and easy to hide near your router without losing the signal. No WiFi necessary. Uses only secure propietary RF.