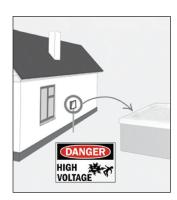

## 

**DOWNLOAD THE CONTROLMYSPA™ APP** Open the app and press "setup." Follow instructions

If you do not see the Gateway Ultra Spa connector from your system, please contact an electrician or your local spa technician to connect the Wi-Fi connector for you. DO NOT OPEN THE SPA SYSTEM AND ATTEMP TO CON-NECT THE WI-FI CONNECTOR YOURSELF. The high electrical voltage may harm or kill you.