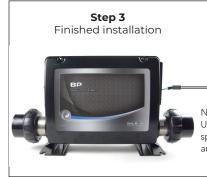

### HOW THE GATEWAY ULTRA WORKS (SPA MODULE)

Step 1 Insure the power is disconnected and off to all Spa Systems

**Step 2** Connect the Gateway Ultra Spa Module

Note: Install the Gateway Ultra Spa Module under the spa skirt as high as possible and away from any metal.

**Step 4** Electrical power is on

Available on the app store

in the app to setup an account.

Available on Google Play

P/N 42350 | 12.19 CONTROLMYSPA™ GATEWAY ULTRA ©2019 Balboa Water Group. Single Source Solution. All rights reserved. 3030 Airway Avenue | Costa Mesa, CA 92626 | p 714.384.0384 | www.balboawater.com Specifications subject to change without notice. iPhone and iPad are registered trademarks of Apple Inc.